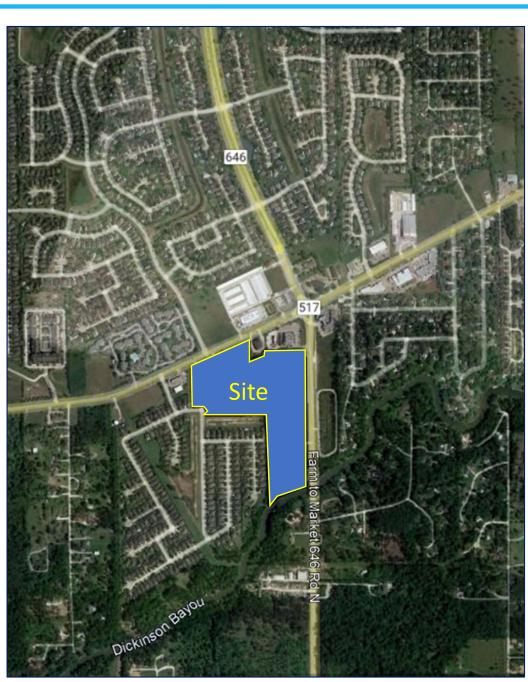

#### **Executive Summary**

- New mixed-use development at corner of FM 517 and FM 646.
- Approximately 27 acres assembled via three acquisitions in 2022-2023.
- Will be developed into new retail,
  Class-A multifamily apartments,
  and public park space.
- Generous set backs and tree preservation for natural aesthetic.
- New access points on 517 and 646 for the Bentwood neighborhood.
- Will provide improved utility circulation to WCID water systems.
- Anticipated construction in mid-2024 (contingent on TXDOT).

## Parkview – Mixed Use Development