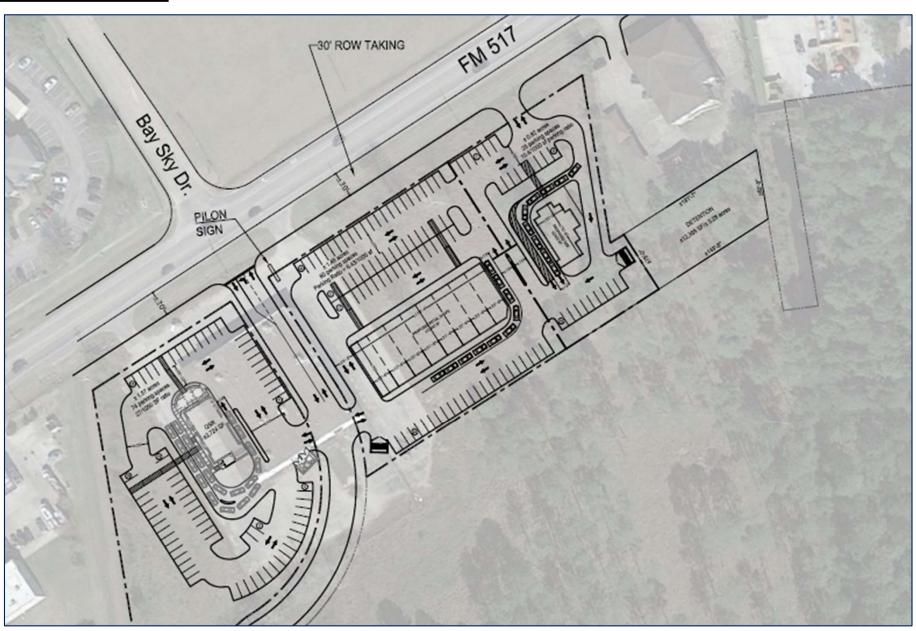

### Parkview - Mixed Use Development





#### **Executive Summary**

- New mixed-use development at corner of FM 517 and FM 646.
- Approximately 27 acres assembled via three acquisitions in 2022-2023.
- Will be developed into new retail,
  Class-A multifamily apartments,
  and public park space.
- Generous set backs and tree preservation for natural aesthetic.
- New access points on 517 and 646 for the Bentwood neighborhood.
- Will provide improved utility circulation to WCID water systems.
- Anticipated construction in mid-2024 (contingent on TXDOT).



## Parkview – Mixed Use Development





#### **Retail Site Plan**



## Parkview – Mixed Use Development





#### **Multifamily Site Plan**



# Parkview – Mixed Use Development





### THANK YOU