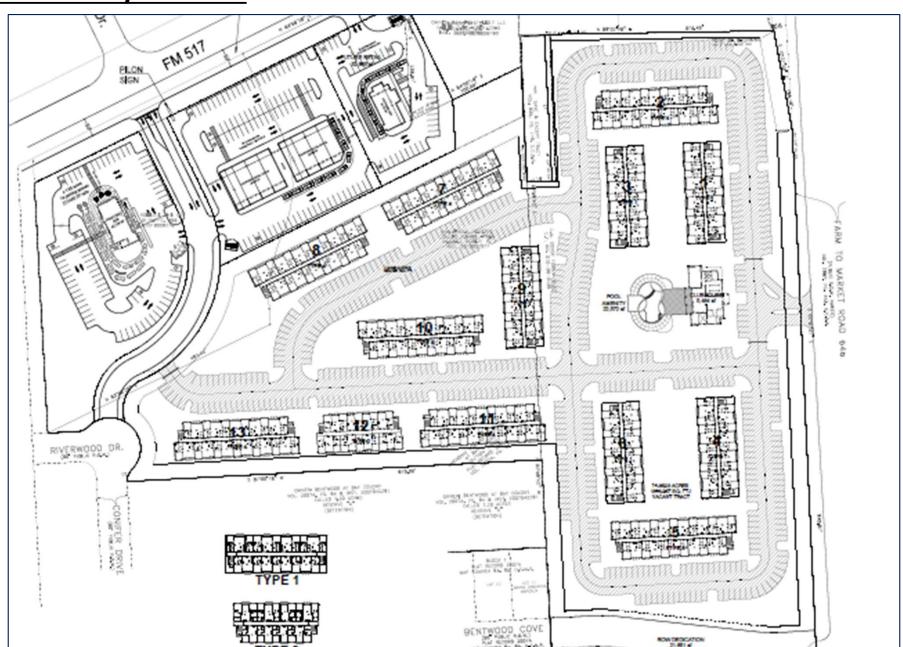

### Parkview - Mixed Use Development





#### **Executive Summary**

- New mixed-use development at corner of FM 517 and FM 646.
- Approximately 27 acres assembled via three acquisitions in 2022-2023.
- Will be developed into new retail,
  Class-A multifamily apartments,
  and public park space.
- Generous set backs and tree preservation for natural aesthetic.
- New access points on 517 and 646 for the Bentwood neighborhood.
- Will provide improved utility circulation to WCID water systems.
- Anticipated construction in mid-2024 (contingent on TXDOT).



## Parkview – Mixed Use Development





#### **Retail Site Plan**



## Parkview – Mixed Use Development





#### **Multifamily Site Plan**



# Parkview – Mixed Use Development





### THANK YOU